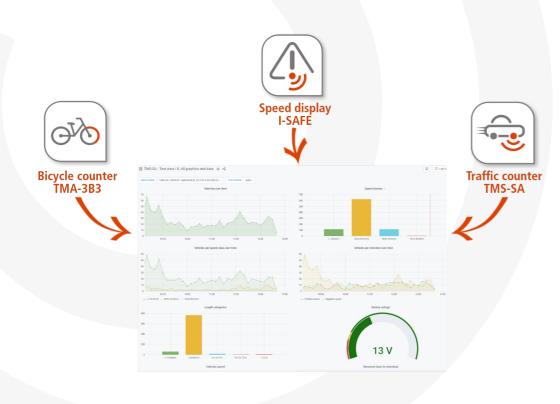

### FEATURES

- Raw data available, to be downloaded in CSV format
- Near real-time data collection using 3G or 4G network
- Remote battery monitoring
- Secured access through web browser
- Choice of the analysis period
- Ochoice of the time inverval for the data analysis

#### ADVANTAGES

 $(\bigcirc$ 

- Instant visualisation of your traffic data: near real-time insights on traffic behaviour
- 🧭 Data accessible
  - \* from any browser
  - \* at any time
- 🤣 Various graphs showing key data